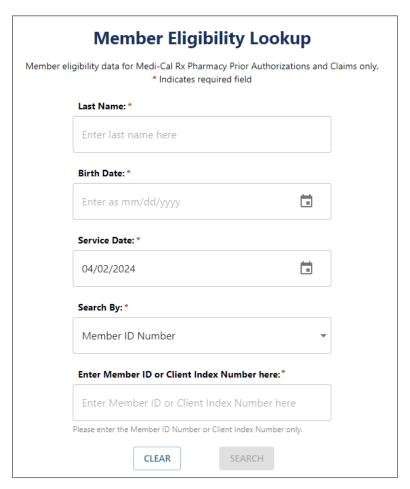

#### **Enhanced Features**

The **Search By** field now defaults to "Member ID Number." Refer to Figure 2.

Figure 2: Member Eligibility Lookup Tool – Search By Field

05/20/2024

Real-time member eligibility data is now the default data source and is current as of the time of the inquiry. The Member Eligibility Lookup Tool now displays the following information: