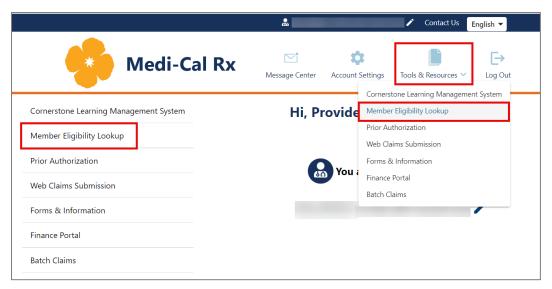

#### **How to Access**

The Member Eligibility Lookup Tool can be accessed by logging in to the <u>Medi-Cal Rx Secured Provider Portal</u> and selecting **Member Eligibility Lookup** from the list of tabs or from the Tools & Resources drop-down menu. Refer to *Figure 1*.

Figure 1: Accessing the Member Eligibility Lookup Tool